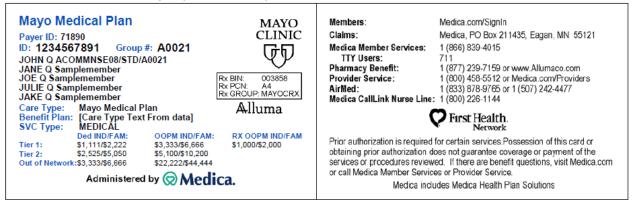

# 2023-2024 ID Card Example (Other States)

# All Other States:

- Tier 1 (In-network): Mayo Medical Plan Network; First Health Network
- Tier 2 (Expanded in-network): Mayo Medical Plan Network
- Tier 3 (Out-of-network): MultiPlan