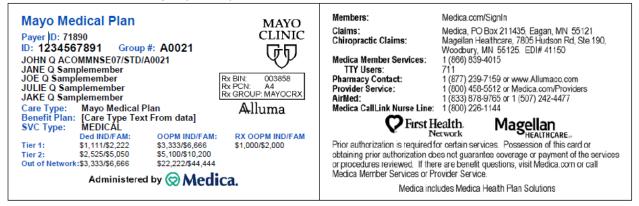

#### 2023-2024 ID Card Example (MN/WI)

**Note:** Effective 1/1/2024, chiropractic claims for MN/WI should be submitted to EDI# LNDMK or Fulcrum Health, Inc. P.O. Box 981808, El Paso, TX 79998-1808. This information is **not** reflected on the ID Card. Questions? Contact Fulcrum at 1 (877) 886-4941, option 9, or by e-mail at **providerservices@fulcrumhealthinc.org**.

#### Minnesota/Wisconsin:

- Tier 1 (In-network): Mayo Medical Plan Network
- Tier 2 (Expanded in-network): Mayo Medical Plan Network; First Health Network
- Tier 3 (Out-of-network): MultiPlan